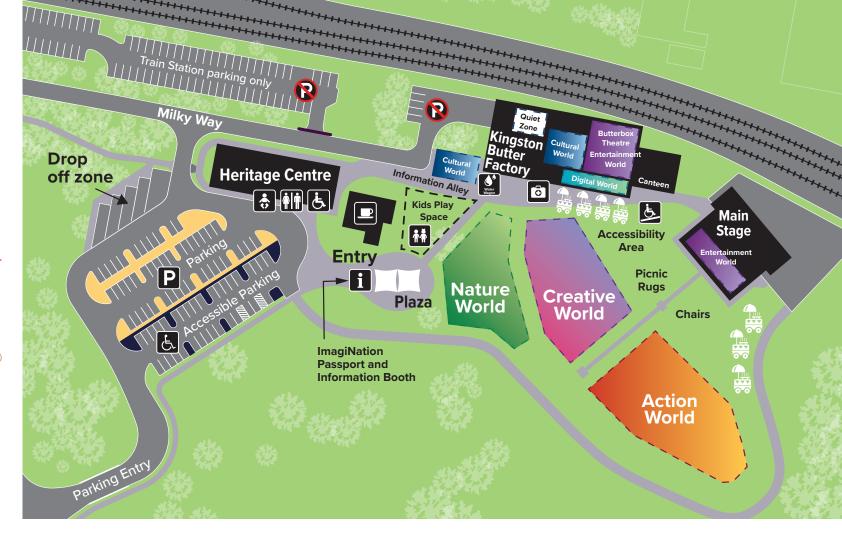

## **Nature World**

| All Day                                  | Fossicking and Gems                          |
|------------------------------------------|----------------------------------------------|
|                                          | Logan City Council Environment<br>Activities |
|                                          | Nature Sensory and Water Play                |
| 10 am<br>11:15 am<br>12:30 pm<br>1:45 pm | Monster Mosquito Art Workshop                |

## **Action World**

All Day

Inflatable Obstacle Course Laser Tag and KRANK School Holiday Program

Netball Queensland NetSetGO Sand Pit Fun

### **Creative World**

All Day

Bubble Zone First 5 Forever Activities LEGO<sup>®</sup> Creativity Play

Loose Parts Playship

## **Entertainment World**

#### **Main Stage**

|                   | -                                          |  |  |
|-------------------|--------------------------------------------|--|--|
| 9:15 am           | Teenage Mutant Ninja Turtles Live on Stage |  |  |
| 9:45 am           | Circus Skills Show                         |  |  |
| 10:35 am          | Kids Radio                                 |  |  |
| 11:30 am          | Kids Yoga                                  |  |  |
| 12:15 pm          | Kids Radio                                 |  |  |
| 1:15 pm           | Teenage Mutant Ninja Turtles Live on Stage |  |  |
| 1:45 pm           | Kids Yoga                                  |  |  |
| Butterbox Theatre |                                            |  |  |
| 9:45 am           | Musical Theatre Workshop                   |  |  |
| 11:15 am          | Storytime Live Show                        |  |  |
| 12:15 pm          | Ditto Keep Safe Adventure Show             |  |  |
| 12:45 pm          | Storytime Live Show                        |  |  |
| 1.45 pm           | Drama Gamos Workshop                       |  |  |

| Cultu    | ral World                            |     |
|----------|--------------------------------------|-----|
| All day  | Inclusive Cultural<br>Art and Crafts |     |
| 9:45 am  | Movement Workshop                    |     |
| 11 am    | Music Workshop                       |     |
| 12:15 pm | Movement Workshop                    |     |
| 1:45 pm  | Music Workshop                       |     |
| Digita   | al World                             |     |
| All Day  | Building, Programming                | -22 |

and Racing with LEGO® Robotics

|         | nation Alley                |
|---------|-----------------------------|
| All day | Bravehearts                 |
|         | City Safety and Liveability |
|         | Libraries and Creative      |
|         | Industries                  |
|         | Logan Leisure Centres       |
|         | -<br>-                      |
| Quiet   | Zone                        |

**GF** Gluten free

Information Allev