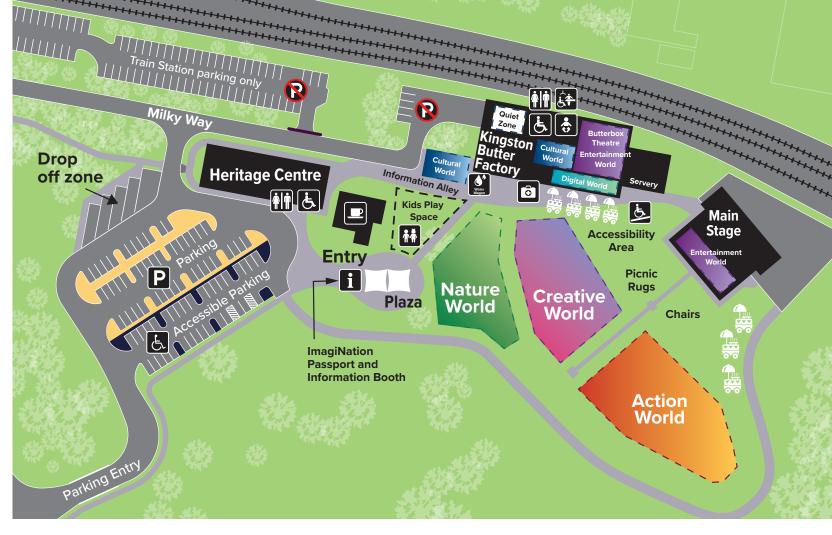

### **Accessibility**

- Limited accessible parking is conveniently located near the event entrance.
- Utilise our designated drop-off area for easy access.
- Fully accessible restroom facilities are available onsite.
- Stay connected with the venues' advanced hearing assistance technologies.
- Exclusive seating near the main stage is reserved for guests with accessibility requirements and their companions.

## **MAP AND PROGRAM**